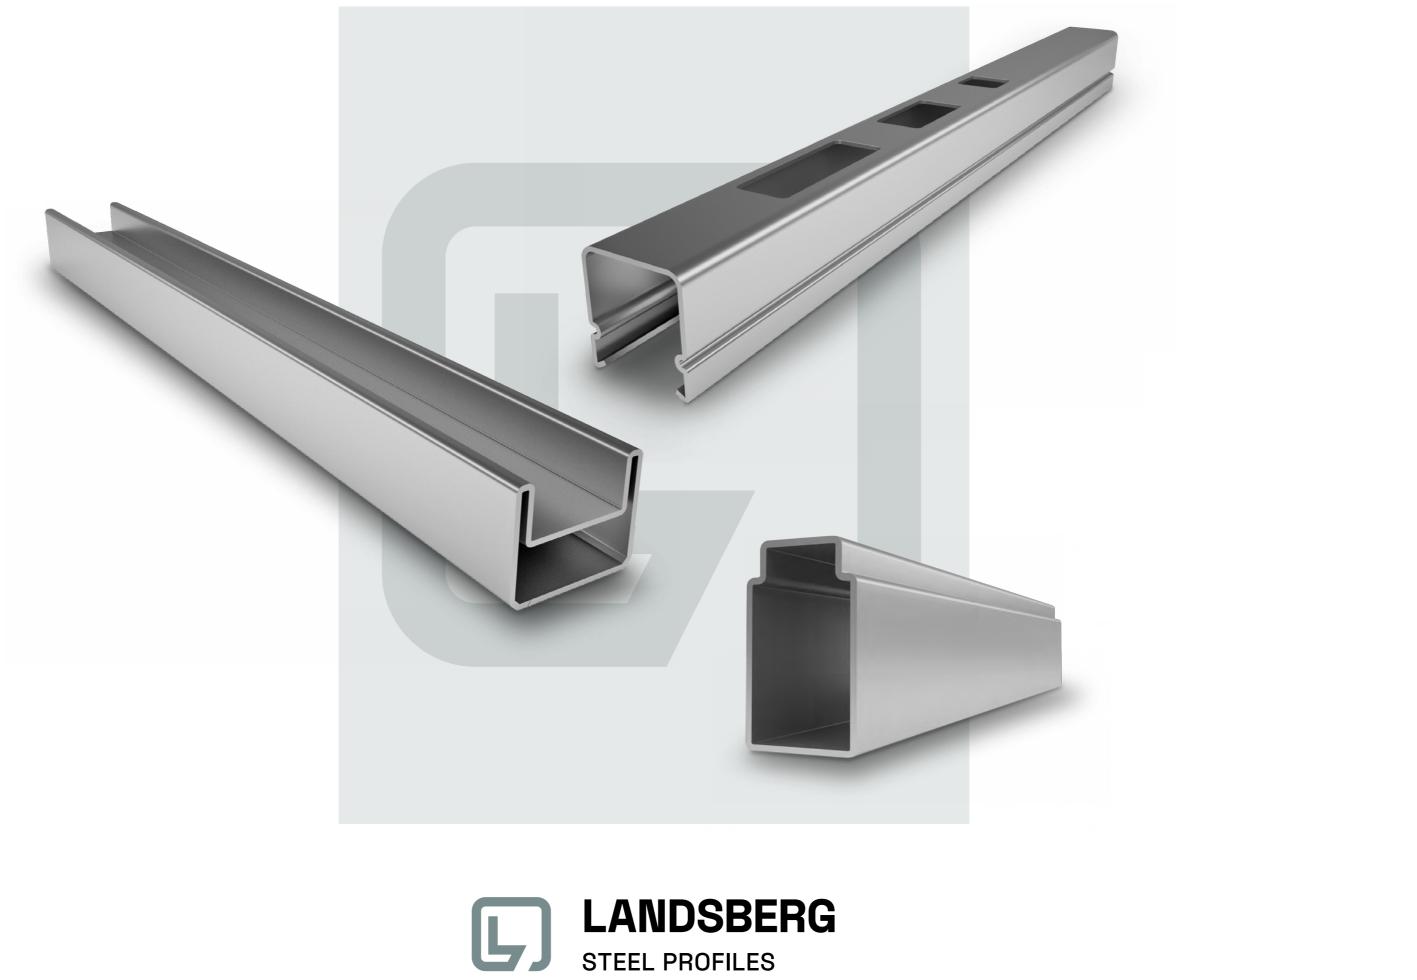

### MOUNTING AND STRUT PROFILES

www.landsberg.pl/en/offer/

Ð

#### For lightweight structures for all types of mounting systems, heat pumps, electrical systems, cable tray structures and process lines.

Production lines in the factory equipped with CNC presses and milling machines give unlimited possibilities for making complex hole shapes, be it isolated or repetitive.

Landsberg Group mounting profiles are used, among others, in internal sewage systems, sanitary and heating installations, water treatment, chimney and fire protection systems, all kinds of cable routes systems, as well as in supporting structures for photovoltaic panels. Welding is done in line with the manufacturing process, this minimizes the negative impact of heat on the strength properties of steel profiles. A computer-controlled arm with a laser head is used here for extremely accurate precision welding of profiles with a high-frequency laser beam.

### WINDOW AND DOOR REINFORCEMENTS

Window and door sections for joinery, i.e., PVC windows and doors, showcases and glass façades according to the models of all popular system providers.

www.landsberg.pl/en/offer/