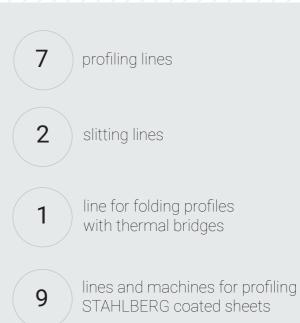

#### www.sunberg.eu

The **SUNBERG** brand specializes in ground-based photovoltaic structures, which are designed and manufactured according to orders of photovoltaic farm investors.

High-quality products, available in many colours, are appreciated by customers and roofing companies. The factory in Wolental has 9 lines and machines for profiling STAHLBERG coated sheets.