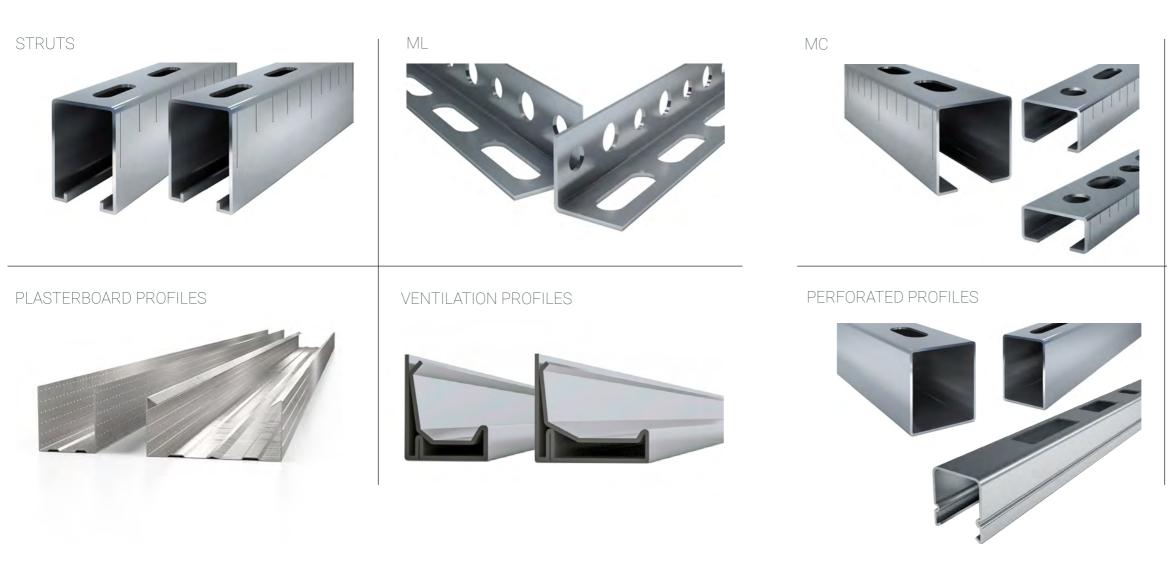

### MOUNTING AND STRUT PROFILES

www.landsberg.pl/en/offer/

Ð

#### For lightweight structures for all types of mounting systems, heat pumps, electrical systems, cable tray structures and process lines.

Production lines in the factory equipped with CNC presses and milling machines give unlimited possibilities for making complex hole shapes, be it isolated or repetitive.

Landsberg Group mounting profiles are used, among others, in internal sewage systems, sanitary and heating installations, water treatment, chimney and fire protection systems, all kinds of cable routes systems, as well as in supporting structures for photovoltaic panels. Welding is done in line with the manufacturing process, this minimizes the negative impact of heat on the strength properties of steel profiles. A computer-controlled arm with a laser head is used here for extremely accurate precision welding of profiles with a high-frequency laser beam.