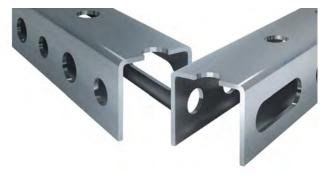

Landsberg Group mounting profiles are used, among others, in internal sewage systems, sanitary and heating installations, water treatment, chimney and fire protection systems, all kinds of cable routes systems, as well as in supporting structures for photovoltaic panels. Welding is done in line with the manufacturing process, this minimizes the negative impact of heat on the strength properties of steel profiles. A computer-controlled arm with a laser head is used here for extremely accurate precision welding of profiles with a high-frequency laser beam.