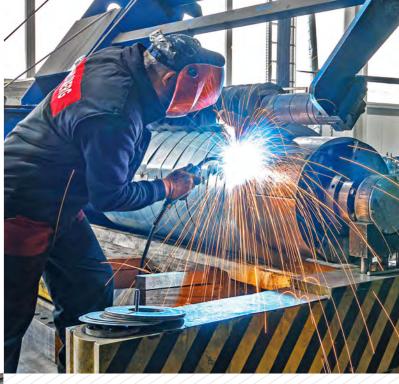

Landsberg Group mounting profiles are used, among others, in internal sewage systems, sanitary and heating installations, water treatment, chimney and fire protection systems, all kinds of cable routes systems, as well as in supporting structures for photovoltaic panels. Welding is done in line with the manufacturing process, this minimizes the negative impact of heat on the strength properties of steel profiles. A computer-controlled arm with a laser head is used here for extremely accurate precision welding of profiles with a high-frequency laser beam.