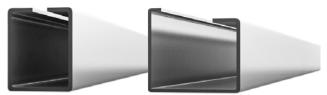

### MOUNTING AND STRUT PROFILES

www.landsberg.pl/en/offer/

Ð

#### For lightweight structures for all types of mounting systems, heat pumps, electrical systems, cable tray structures and process lines.

Production lines in the factory equipped with CNC presses and milling machines give unlimited possibilities for making complex hole shapes, be it isolated or repetitive.

Landsberg Group mounting profiles are used, among others, in internal sewage systems, sanitary and heating installations, water treatment, chimney and fire protection systems, all kinds of cable routes systems, as well as in supporting structures for photovoltaic panels. Welding is done in line with the manufacturing process, this minimizes the negative impact of heat on the strength properties of steel profiles. A computer-controlled arm with a laser head is used here for extremely accurate precision welding of profiles with a high-frequency laser beam.