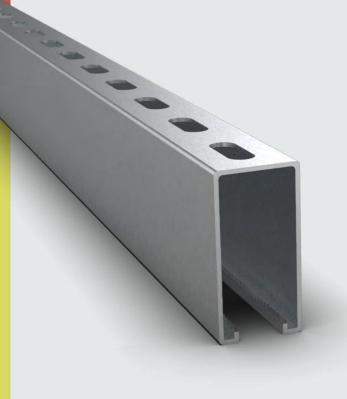

# Certified products of excellent quality and durability.

See also ISO & TÜV certificates www.landsberg.pl/en/standards-and-technologies

Landsberg is a leading, Polish manufacturer of steel profiles. It produces certified goods with a large range of dimensions and complex shapes. It provides shipments to all continents, taking into account specific packaging requirements. High-quality raw material comes from established steel mills.

#### For lightweight structures for all types of mounting systems, heat pumps, electrical systems, cable tray structures and process lines.

Production lines in the factory equipped with CNC presses and milling machines give unlimited possibilities for making complex hole shapes, be it isolated or repetitive.