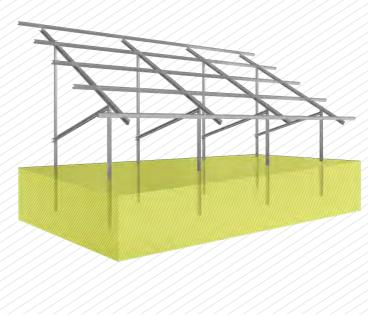

#### www.sunberg.eu

The **SUNBERG** brand specializes in ground-based photovoltaic structures, which are designed and manufactured according to orders of photovoltaic farm investors.

High-quality products, available in many colours, are appreciated by customers and roofing companies. The factory in Wolental has 9 lines and machines for profiling STAHLBERG coated sheets.

The SUNBERG brand offer includes certified ground-based and roof support structures for photovoltaic panels. The tables produced in a vertical and horizontal arrangement are easy to assemble and universally applicable, including bifacial panels.

356 kg

30° angle

width x lenght module

pile/dig/foundations

1020-1150 x 1700-2300 mm

quick and easy assembly

3 wind zone

1 snow zone