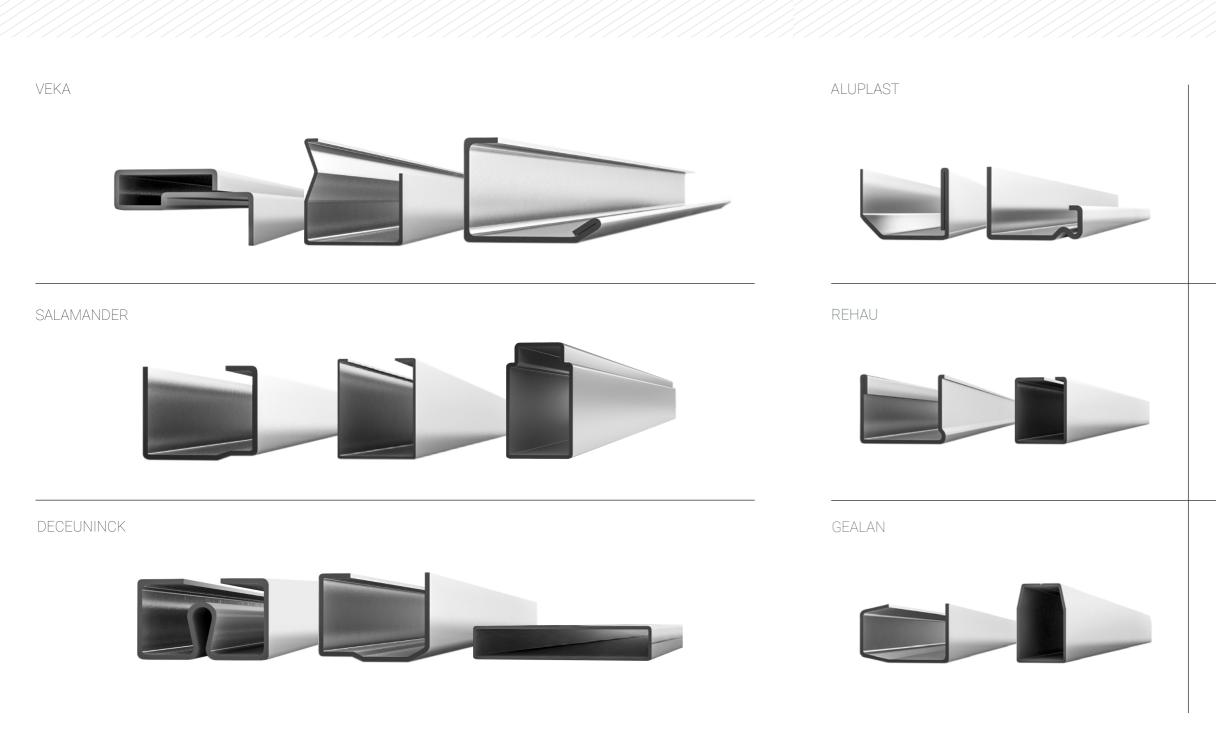

### WINDOW AND DOOR REINFORCEMENTS

Window and door sections for joinery, i.e., PVC windows and doors, showcases and glass façades according to the models of all popular system providers.

www.landsberg.pl/en/offer/

### SCHÜCO

### DECCO

### PROFINE