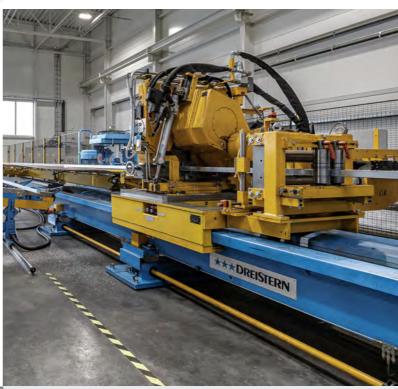

The modern machinery park is systematically expanded and upgraded. In 2020, the state-of-the-art **DREISTERN** production line became operational.

stable inventory of steel profiles