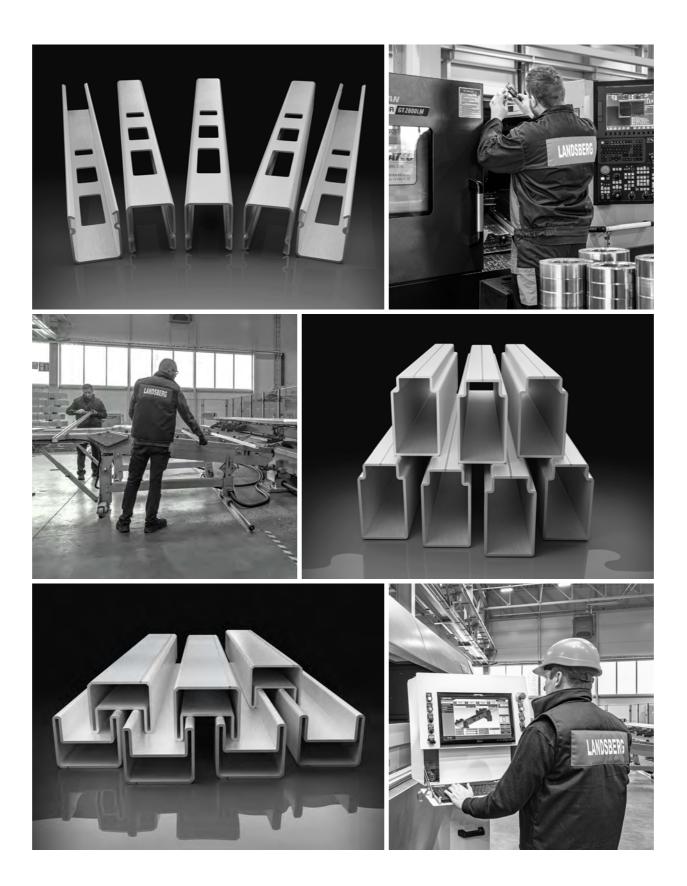

**quick implementation and production** of new, bespoke designs, strictly according to customer specifications

**in-house tool room** ensures quality and speed of production: CNC lathes, milling machines, saws, laboratory equipment, COPRA<sup>™</sup> software

The modern machinery park is systematically expanded and upgraded. In 2020, the state-of-the-art **DREISTERN** production line became operational.

stable inventory of steel profiles

#### For lightweight structures for all types of mounting systems, heat pumps, electrical systems, cable tray structures and process lines.

Production lines in the factory equipped with CNC presses and milling machines give unlimited possibilities for making complex hole shapes, be it isolated or repetitive.

Landsberg Group mounting profiles are used, among others, in internal sewage systems, sanitary and heating installations, water treatment, chimney and fire protection systems, all kinds of cable routes systems, as well as in supporting structures for photovoltaic panels. Welding is done in line with the manufacturing process, this minimizes the negative impact of heat on the strength properties of steel profiles. A computer-controlled arm with a laser head is used here for extremely accurate precision welding of profiles with a high-frequency laser beam.